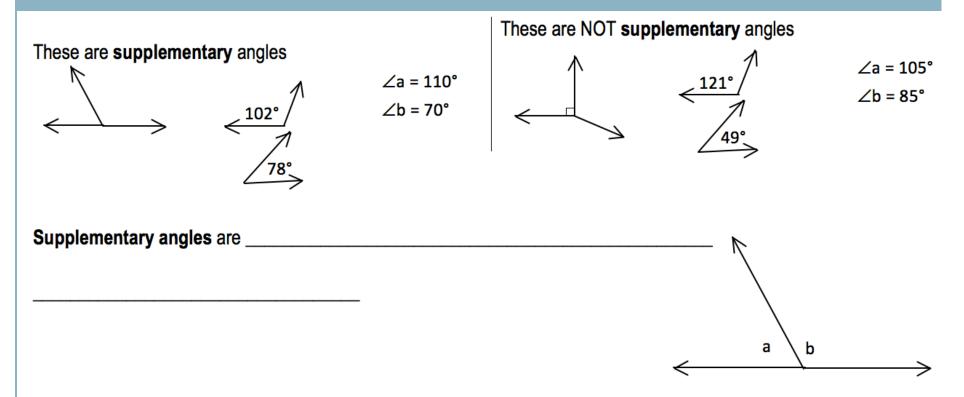

#### Examples

For each diagram: IDENTIFY whether the angles are complementary, supplementary, or neither WRITE an equation for pairs that are complementary or supplementary SOLVE the equation

Example 3: Find the value of x. Then find the measure of angle ACB.