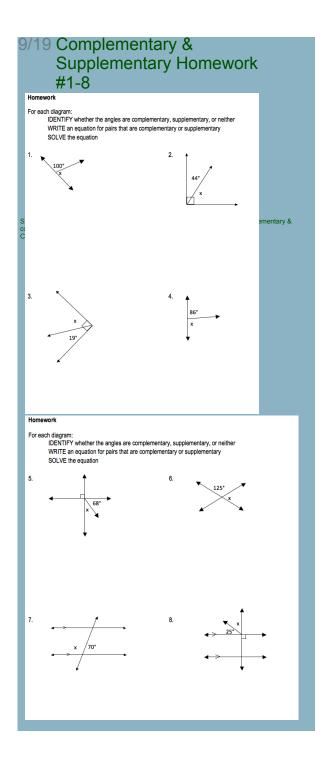

### 9/19 Assignment sheet

| Class _ | Period                                                                |                                                            |  |
|---------|-----------------------------------------------------------------------|------------------------------------------------------------|--|
| DATE    | CLASSWORK ASSIGNMENT                                                  | HOMEWORK ASSIGNMENT                                        |  |
| 9/17    | Copying Segments & Bisecting<br>Angles #1-12+practice 9/17            | Copying Segments & Bisecting<br>Angles 6 construction 9/18 |  |
| 9/18    | Angle Addition Exploration 4000<br>& Notes #1-19 odd 9/18             | Angle Addition wksht 9/19                                  |  |
| 9/19    | Angles Complementary & <sup>due</sup><br>Supplementary #1-2, 1-7 9/19 | Angles Complementary & due<br>Supplementary #1-8 9/20      |  |
| 9/20    | due                                                                   | due                                                        |  |
| 9/21    | due                                                                   | due                                                        |  |