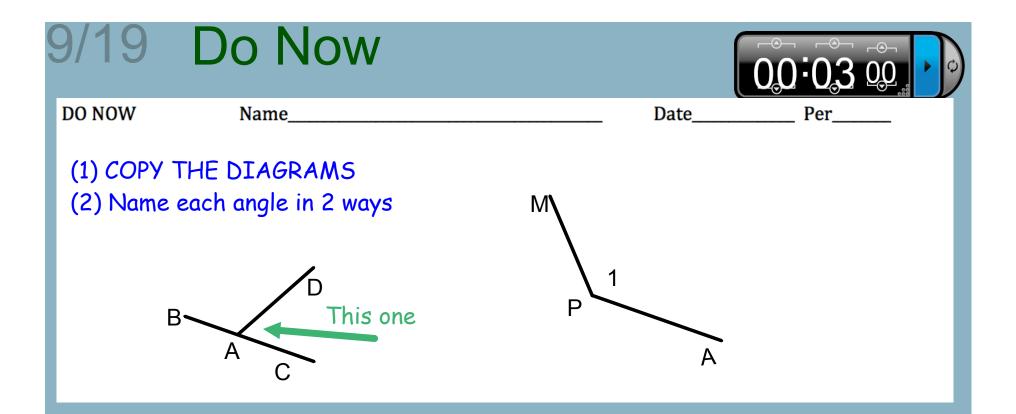

### 9/19 Assignment sheet

| Class _ | Period                                                                |                                                            |  |
|---------|-----------------------------------------------------------------------|------------------------------------------------------------|--|
| DATE    | CLASSWORK ASSIGNMENT                                                  | HOMEWORK ASSIGNMENT                                        |  |
| 9/17    | Copying Segments & Bisecting<br>Angles #1-12+practice 9/17            | Copying Segments & Bisecting<br>Angles 6 construction 9/18 |  |
| 9/18    | Angle Addition Exploration 4000<br>& Notes #1-19 odd 9/18             | Angle Addition wksht 9/19                                  |  |
| 9/19    | Angles Complementary & <sup>due</sup><br>Supplementary #1-2, 1-7 9/19 | Angles Complementary & due<br>Supplementary #1-8 9/20      |  |
| 9/20    | due                                                                   | due                                                        |  |
| 9/21    | due                                                                   | due                                                        |  |