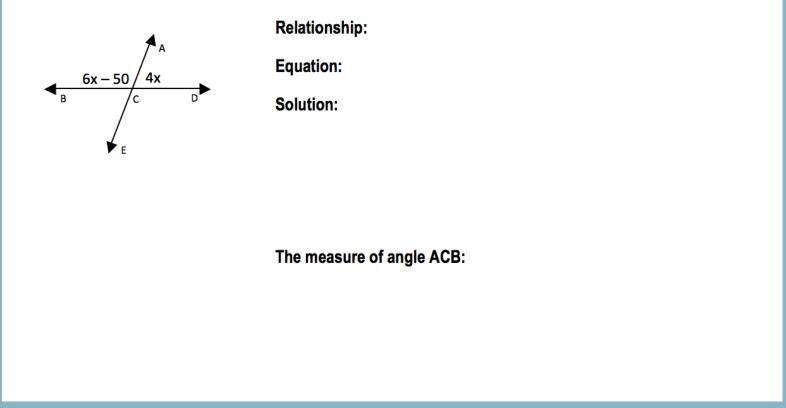

#### Examples

For each diagram: IDENTIFY whether the angles are complementary, supplementary, or neither WRITE an equation for pairs that are complementary or supplementary SOLVE the equation

Example 3: Find the value of x. Then find the measure of angle ACB.