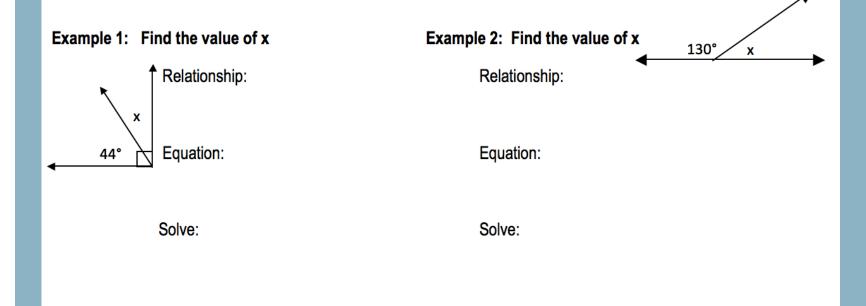

#### Examples

For each diagram: IDENTIFY whether the angles are complementary, supplementary, or neither WRITE an equation for pairs that are complementary or supplementary SOLVE the equation

Example 3: Find the value of x. Then find the measure of angle ACB.