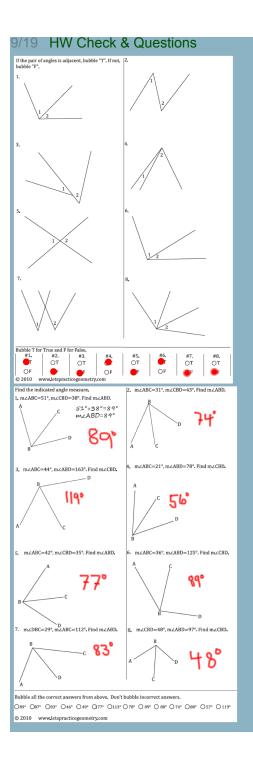

### 9/19 Assignment sheet

| Class _ | Period                                                                |                                                            |  |
|---------|-----------------------------------------------------------------------|------------------------------------------------------------|--|
| DATE    | CLASSWORK ASSIGNMENT                                                  | HOMEWORK ASSIGNMENT                                        |  |
| 9/17    | Copying Segments & Bisecting<br>Angles #1-12+practice 9/17            | Copying Segments & Bisecting<br>Angles 6 construction 9/18 |  |
| 9/18    | Angle Addition Exploration 4000<br>& Notes #1-19 odd 9/18             | Angle Addition wksht 9/19                                  |  |
| 9/19    | Angles Complementary & <sup>due</sup><br>Supplementary #1-2, 1-7 9/19 | Angles Complementary & due<br>Supplementary #1-8 9/20      |  |
| 9/20    | due                                                                   | due                                                        |  |
| 9/21    | due                                                                   | due                                                        |  |