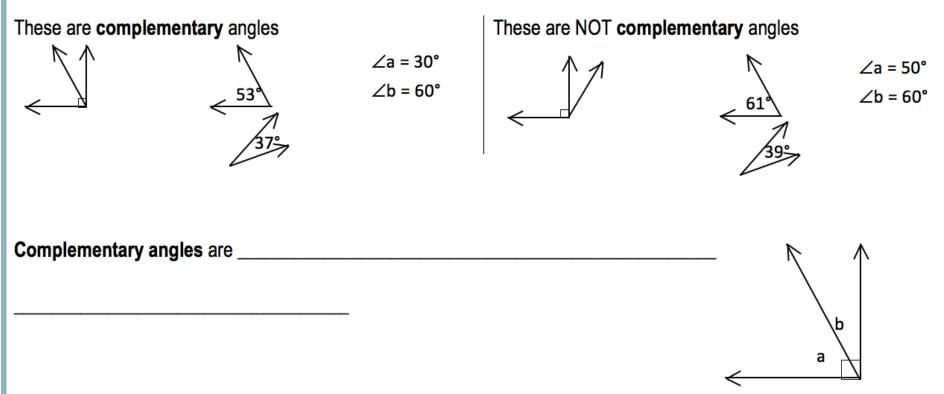

#### Examples

For each diagram: IDENTIFY whether the angles are complementary, supplementary, or neither WRITE an equation for pairs that are complementary or supplementary SOLVE the equation

Example 3: Find the value of x. Then find the measure of angle ACB.